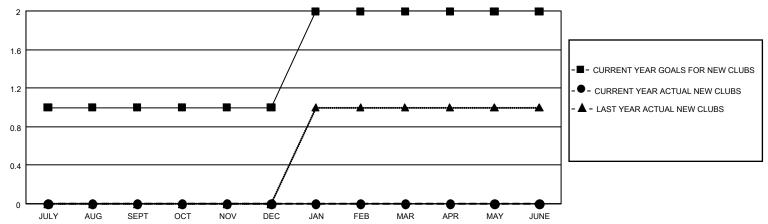

| 0         | 0             | JULY/AUG/SEPT         | 105                   | 46                      | 59                                                 |
| OCT/NOV/DEC           | 0             | 0         | 0             | OCT/NOV/DEC           | 105                   | 43                      | 83                                                 |
| JAN/FEB/MAR           | 3             | 0         | 0             | JAN/FEB/MAR           | 120                   | 37                      | 39                                                 |
| APR/MAY/JUNE          | 0             | 0         | 0             | APR/MAY/JUNE          | 135                   | 0                       | 0                                                  |

## GOALS AND ACTUAL NEW CLUBS CUMULATIVE



## GOALS AND ACTUAL MEMBERS CUMULATIVE



| 0 CLUBS OF 0 ADDED 1 OR MORE NEW | GENDER DISTRIBUTION                |             |   |  |
|----------------------------------|------------------------------------|-------------|---|--|
| MEMBERS                          | MALE                               | 0 (100.00%) |   |  |
|                                  | FEMALE                             | 0 (100.00%) |   |  |
|                                  |                                    |             |   |  |
| CLICK HERE FOR CUMULATIVE        | TOTAL FAMILY UNIT MEMBERS          |             | 0 |  |
| MEMBERSHIP DATA                  | FAMILY MEMBERS PAYING HALF<br>DUES |             | 0 |  |

| DROPPED CLUBS: 0 |   |
|------------------|---|
| DROPPED MEMBERS  |   |
| DECEASED