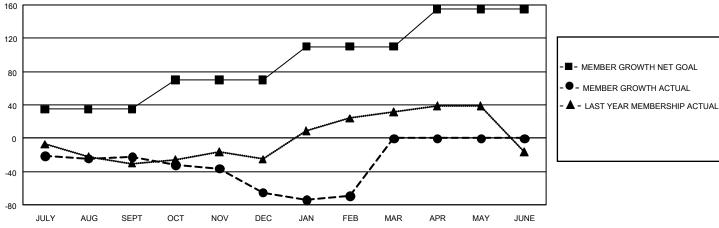

## GOALS AND ACTUAL MEMBERS CUMULATIVE

| 0 CLUBS OF 0 ADDED 1 OR MORE NEW | GENDER DISTRIBUTION                |             |   |  |
|----------------------------------|------------------------------------|-------------|---|--|
| MEMBERS                          | MALE                               | 0 (100.00%) |   |  |
|                                  | FEMALE                             | 0 (100.00%) |   |  |
|                                  |                                    |             |   |  |
| CLICK HERE FOR CUMULATIVE        | TOTAL FAMILY UNIT MEMBERS          |             | 0 |  |
| MEMBERSHIP DATA                  | FAMILY MEMBERS PAYING HALF<br>DUES |             | 0 |  |